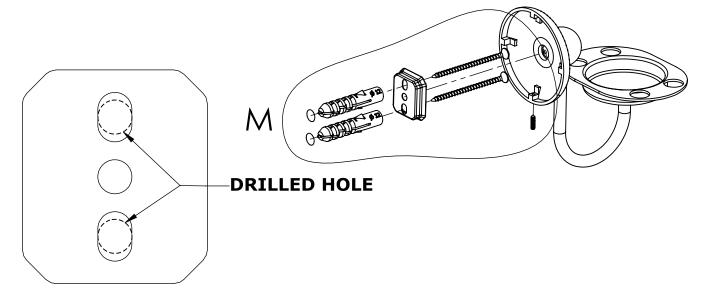

#### Step 1: Drill holes in Wall for screw anchors and attach Mounting Plate to Wall

Determine your desired location for installation and make a mark for the location of the mounting plate. Remove mounting plate from backplate by loosening set screw in backplate as pictured below. Place center hole of mounting plate over mark made above. Make 2 marks where mounting screws will be placed as shown below. Drill hole at each of the marks. (You may substitute other style mounting anchors or screws if desired). Place anchors into the holes made. Place mounting plate over holes and secure to mounting surface using screws as shown below.