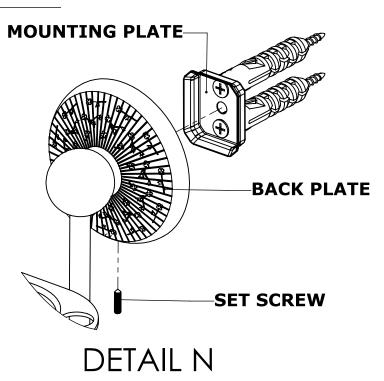

#### Step 2: Attach Bracket to Mounting Plate.

Place bracket on mounting plate and secure by tightening set screw as shown below.