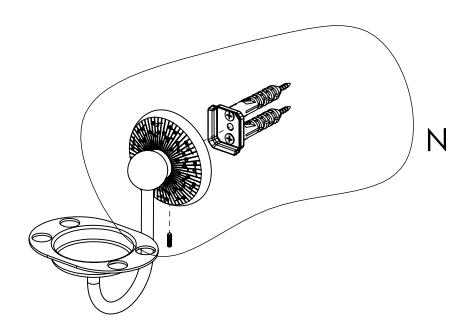

#### Step 2: Attach Bracket to Mounting Plate.

Place bracket on mounting plate and secure by tightening set screw as shown below.