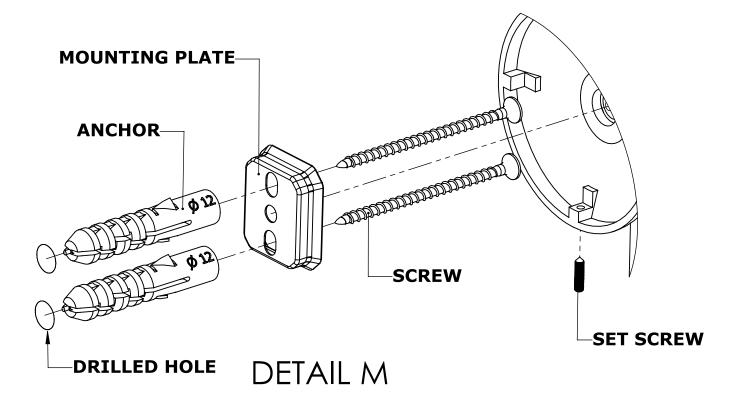

#### Step 1: Drill holes in Wall for screw anchors and attach Mounting Plate to Wall

Determine your desired location for installation and make a mark for the location of the mounting plate. Remove mounting plate from backplate by loosening set screw in backplate as pictured below. Place center hole of mounting plate over mark made above. Make 2 marks where mounting screws will be placed as shown below. Drill hole at each of the marks. (You may substitute other style mounting anchors or screws if desired). Place anchors into the holes made. Place mounting plate over holes and secure to mounting surface using screws as shown below.